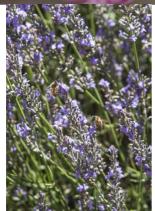

### **Busy Busy**

Lovely image with some beautiful colours. Though it's a little Beesy;) If the depth of field was shallower, the bees would have less distractions taking the viewers eye away from them. Is it possible that the highlights on the Lavender are blown out?