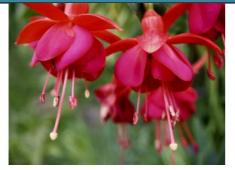

### Lyn Fowler Antin Fuchsia

Depth of field is great isolating the subject. I like the addition of the Ant, though would love to see all of him. The image looks a little over saturated and focus seems a tiny bit off. Is the Ant the main subject & therefore focus is correct? Or are the flowers and focus is slightly off/depth of field too shallow?