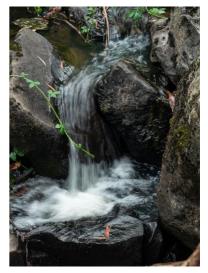

## **Daylesford** Outing Sunday 26<sup>th</sup> Feb

Ten members met at Lake Daylesford for a walk around the lake and of course take a few photos. Some visited and photographed Sailors Falls. We then we met up for lunch in the gardens at Mt Wombat, a wander around and of course more photos.

Lake Daylesford

Sailors Falls

Mt Wombat

Images by: Anne Wilson, Judy and Murray McEachern