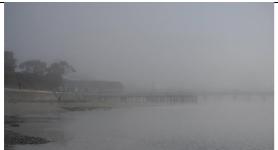

### Barwon in Fog

Lovely image and subject/s. The 3x people walking on the beach blend in a little to the jetty & wall. If the photo was taken 10 seconds earlier, they may have been easier to isolate & view giving a more human element & focal point to the image. Another addition may have been a subject in the foreground. Our eyes love layers, foreground, midground & background. You were able to capture the midground and background very well. Hypothetically, a puppy, human or interesting rock may assist in the images being very aesthetically pleasing.