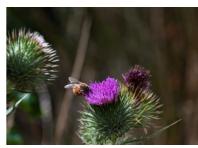

### **Busy Busy**

Lovely image with some beautiful colours. Though it's a little Beesy;) If the depth of field was shallower, the bees would have less distractions taking the viewers eye away from them. Is it possible that the highlights on the Lavender are blown out?