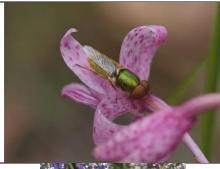

### Big Eyes on the Hyacinth

Fantastic image filled with stunning colours. You perfected the foreground, midground & background making the insect pop out and be the hero of the image.