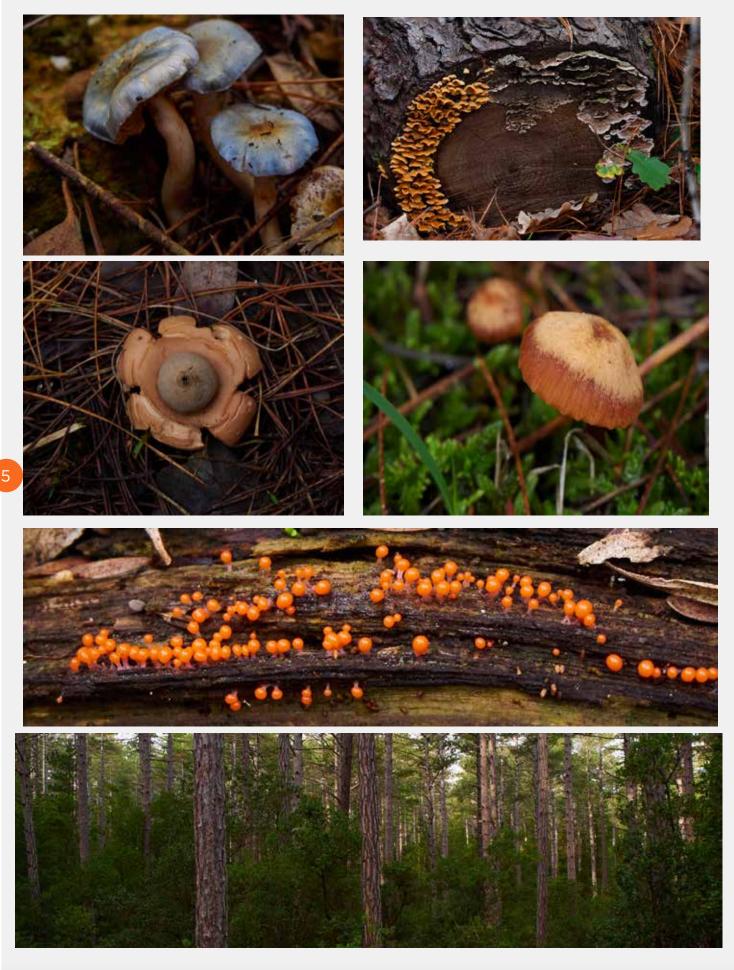

# Presidents Report

Mark Bevelander President Ballarat Camera Club Inc.

Luckily, in these Covid times, we have been able to go out into the nearby forests to look for fungi or good sunsets and/or sunrises. The image above shows a beautiful blue fungi described as a "**pixie parasol**" Our club event earlier in June was a great success with quite a variety of fungi snapped (see below).

## Some highlights of June Club Competition

4

## La Gerche Fungi Hunt - Creswick 13 June