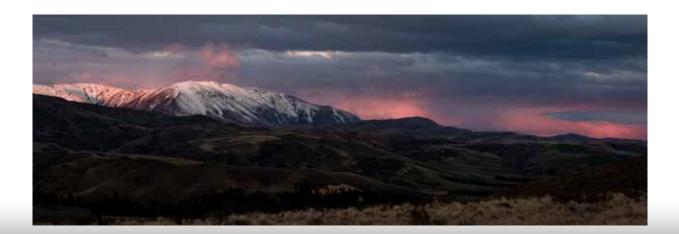

# Presidents Report

Mark Bevelander President Ballarat Camera Club Inc.

Luckily, in these Covid times, we have been able to go out into the nearby forests to look for fungi or good sunsets and/or sunrises. The image above shows a beautiful blue fungi described as a "**pixie parasol**" Our club event earlier in June was a great success with quite a variety of fungi snapped (see below).