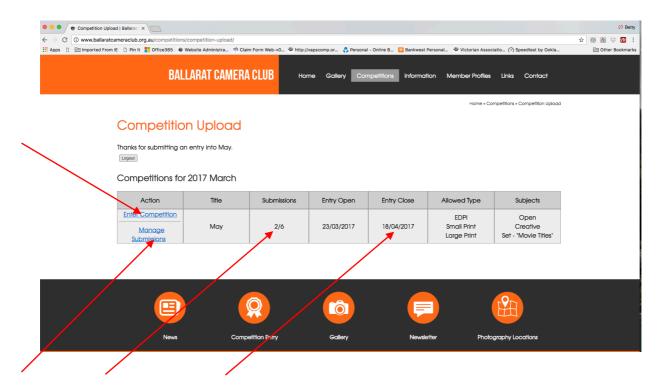

Click on Enter Competition.

| e e Competition Upload (                               | Ballarat C ×                               |                            |                         |                        |                         |                                    |                                          | 🕼 Betty           |
|--------------------------------------------------------|--------------------------------------------|----------------------------|-------------------------|------------------------|-------------------------|------------------------------------|------------------------------------------|-------------------|
| $\leftrightarrow$ $\rightarrow$ C (i) www.ballaratcame | eraclub.org.au/competitions/d              | competition-upload/        |                         |                        |                         |                                    |                                          | ☆ 🗠 🌌 😳 🗄         |
| 🔛 Apps 📋 🛅 Imported From IE                            | 🗅 Pin It 🚦 Office365 🛭 🕸 W                 | /ebsite Administra 🎋 Clair | n Form Web-v0 🕸 http:// | vapscomp.or 🛟 Personal | - Online B 🧧 Bankwest F | Personal 🐨 Victorian Associ        | iatio 🕜 Speedtest by Ookla               | 🗎 Other Bookmarks |
|                                                        | BALL                                       | ARAT CAMERA                | CLUB Hor                | ne Gallery Corr        | petitions Informati     | ion Member Profiles                | Links Contact                            |                   |
|                                                        |                                            |                            |                         |                        |                         | Home » Cor                         | mpetitions » Competition Upload          |                   |
|                                                        | Competitior                                | n Upload                   |                         |                        |                         |                                    |                                          |                   |
| C                                                      | Competitions for                           | 2017 March                 |                         |                        |                         |                                    |                                          |                   |
|                                                        | Action                                     | Title                      | Submissions             | Entry Open             | Entry Close             | Allowed Type                       | Subjects                                 |                   |
| -                                                      | Enter Competition<br>Manage<br>Submissions | Μαγ                        | 1/6                     | 23/03/2017             | 18/04/2017              | EDPI<br>Small Print<br>Large Print | Open<br>Creative<br>Set - "Movie Titles" |                   |
|                                                        |                                            |                            |                         |                        |                         |                                    |                                          |                   |
|                                                        |                                            |                            |                         | 6                      | Ę                       |                                    |                                          |                   |
|                                                        | News                                       | Comp                       | ətitlon Entry           | Gallery                | Newsle                  | tter Photo                         | graphy Locations                         |                   |

Once your image is uploaded click on enter competition to enter more images or Manage Submissions to view and edit or delete your images you have just uploaded.

You will see in this example I have uploaded 2/6 images but once you reach the 4 EDPI you can't upload anymore EDPI's. You can also see the closing date for entries, **once this date has commenced** you can't edit or delete what you have uploaded.